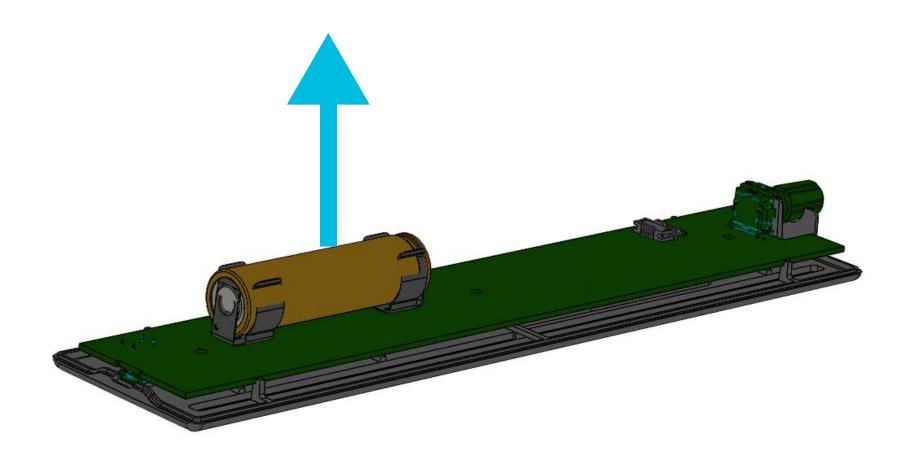

# Step 6 Remove the battery from its slot

| 1 |    |
|---|----|
|   |    |
|   | TM |
|   |    |