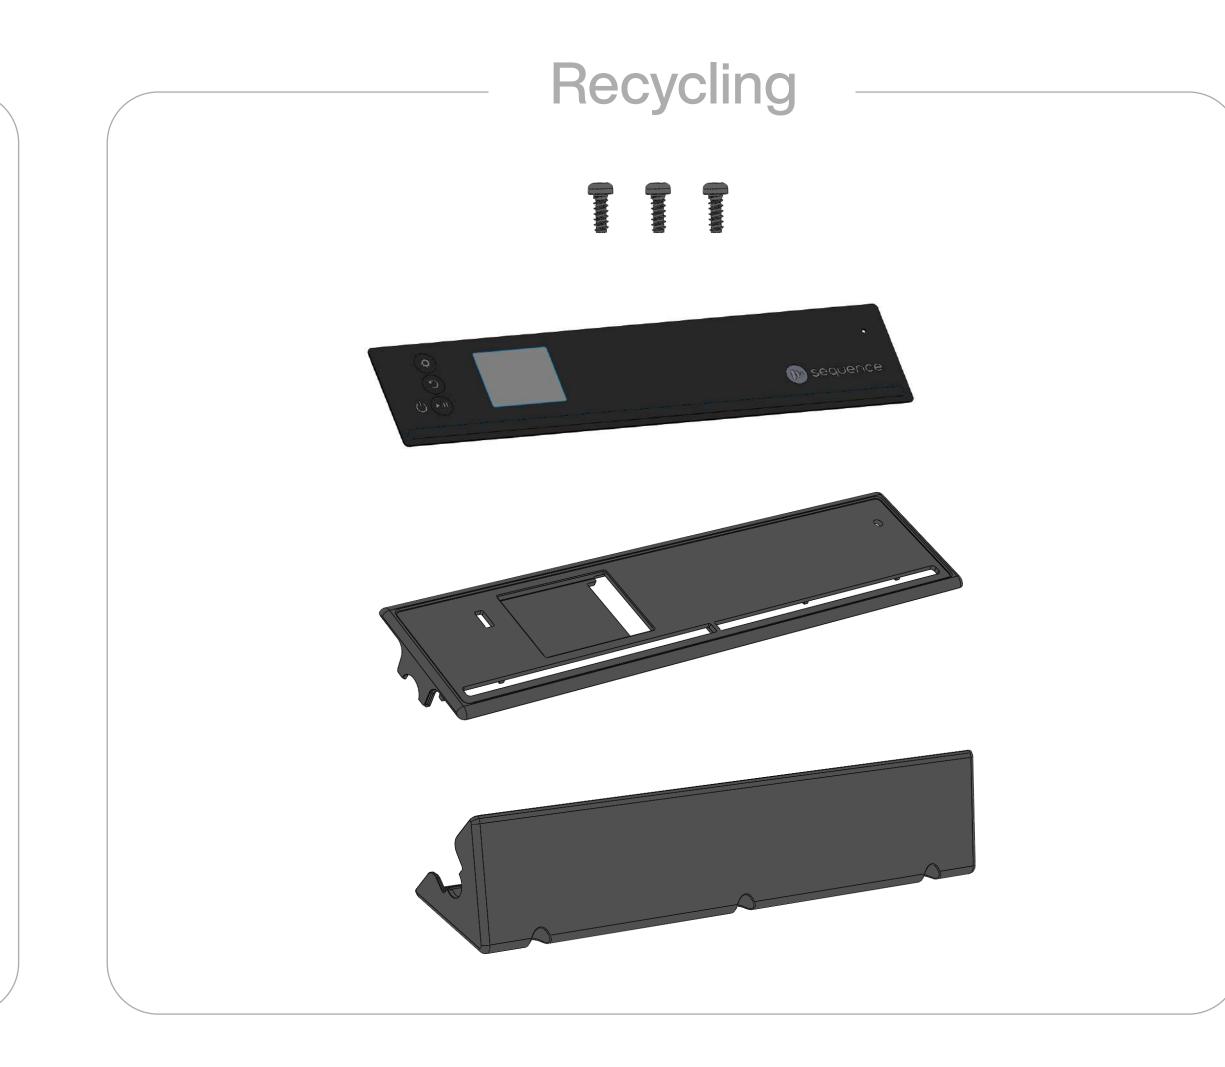

7 Pull out the PCB by breaking the cable connection of the screen





| 6 |   | 1 |     |
|---|---|---|-----|
| ſ |   | - |     |
|   | 1 |   | 223 |
|   |   |   | TM  |

Page 7 de 10

# Step 8 Detach the membrane from the front of the case

8.1. Using the screwdriver, press on the membrane located in the slot of the front of the box.



8.2. Once unstuck, pull on the membrane to detach it completely from the front of the case.

| 6 |   | 1 |    |
|---|---|---|----|
| r |   | " |    |
|   |   |   | Th |
| - | - | - | T  |

Page 8 of 10

# Step 9 Remove the screen from the front of the case

9.1. Using the screwdriver, press the screen located in the hole in the middle of the front of the case.























# **Step 10** Recycle the parts properly

#### **Electronic waste**