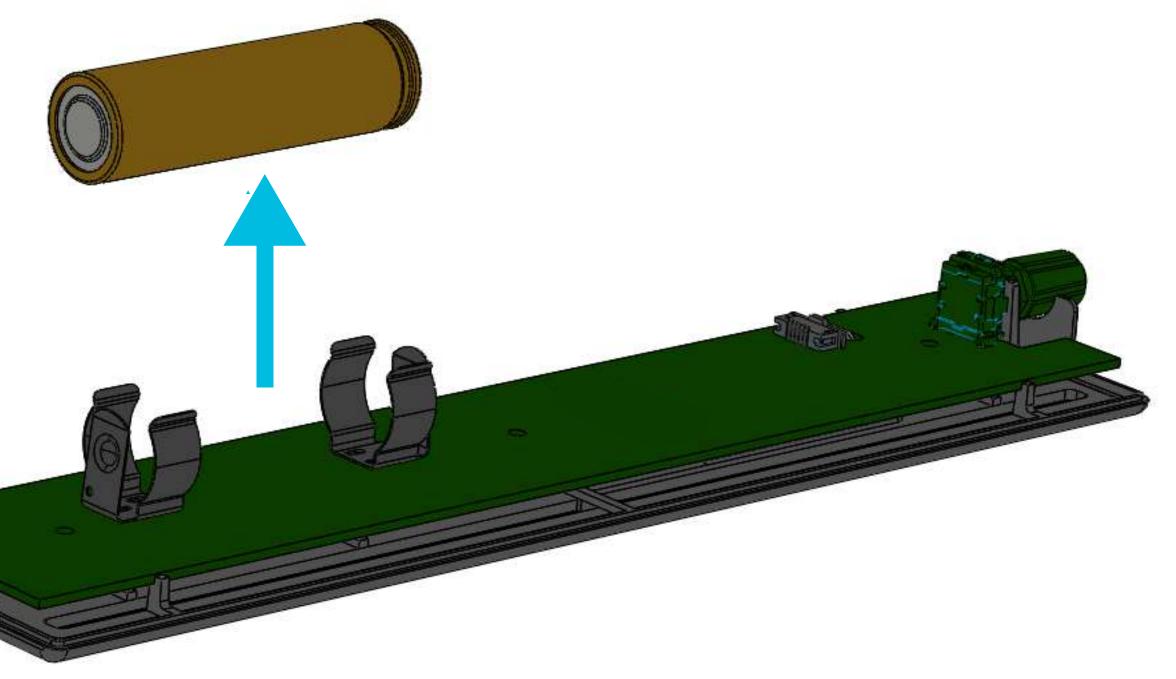

# Step 6 Remove the battery from its slot

| 1 |    |
|---|----|
|   |    |
|   | TM |
|   |    |