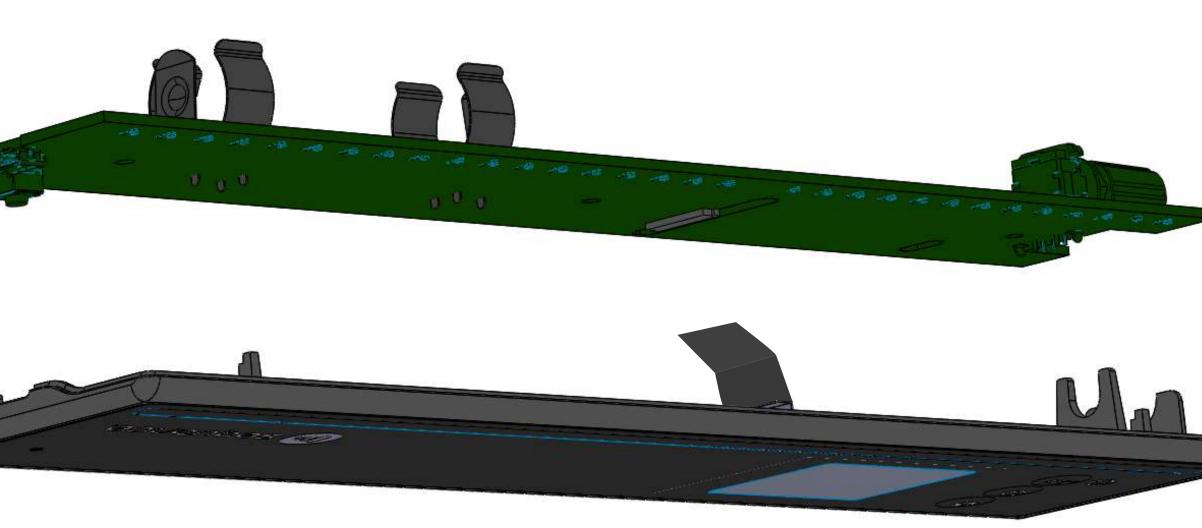

#### 🕕 opl Step 7 Pull out the PCB by breaking the cable connection of the screen

| 6 |   | 1 |     |
|---|---|---|-----|
| ſ |   | - |     |
|   | 1 |   | 223 |
|   |   |   | TM  |

Page 7 de 10