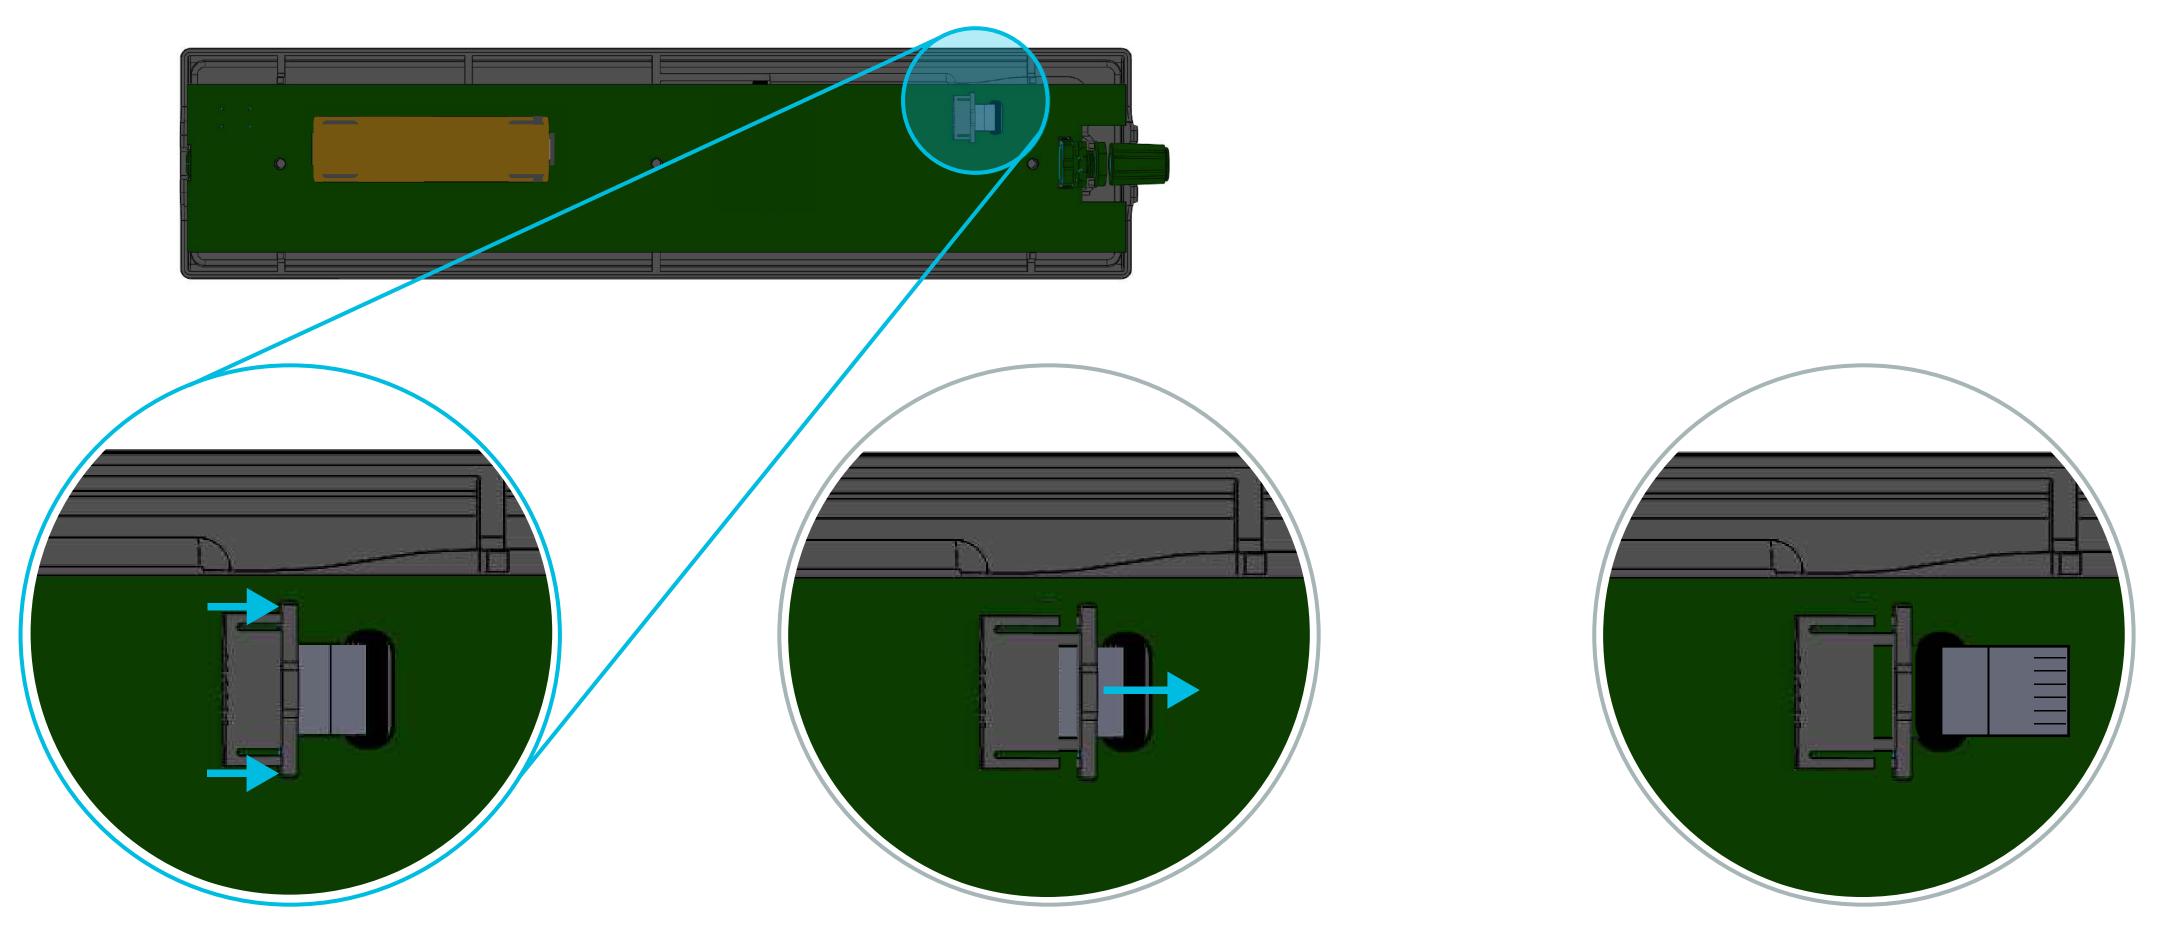

# Step 5 Disconnect the cable from the membrane

5.1. Push the flap of the connector with both ends

5.2. Pull the membrane cable to the opposite direction of the connector

| 1 |    |
|---|----|
|   |    |
|   | TM |
|   |    |