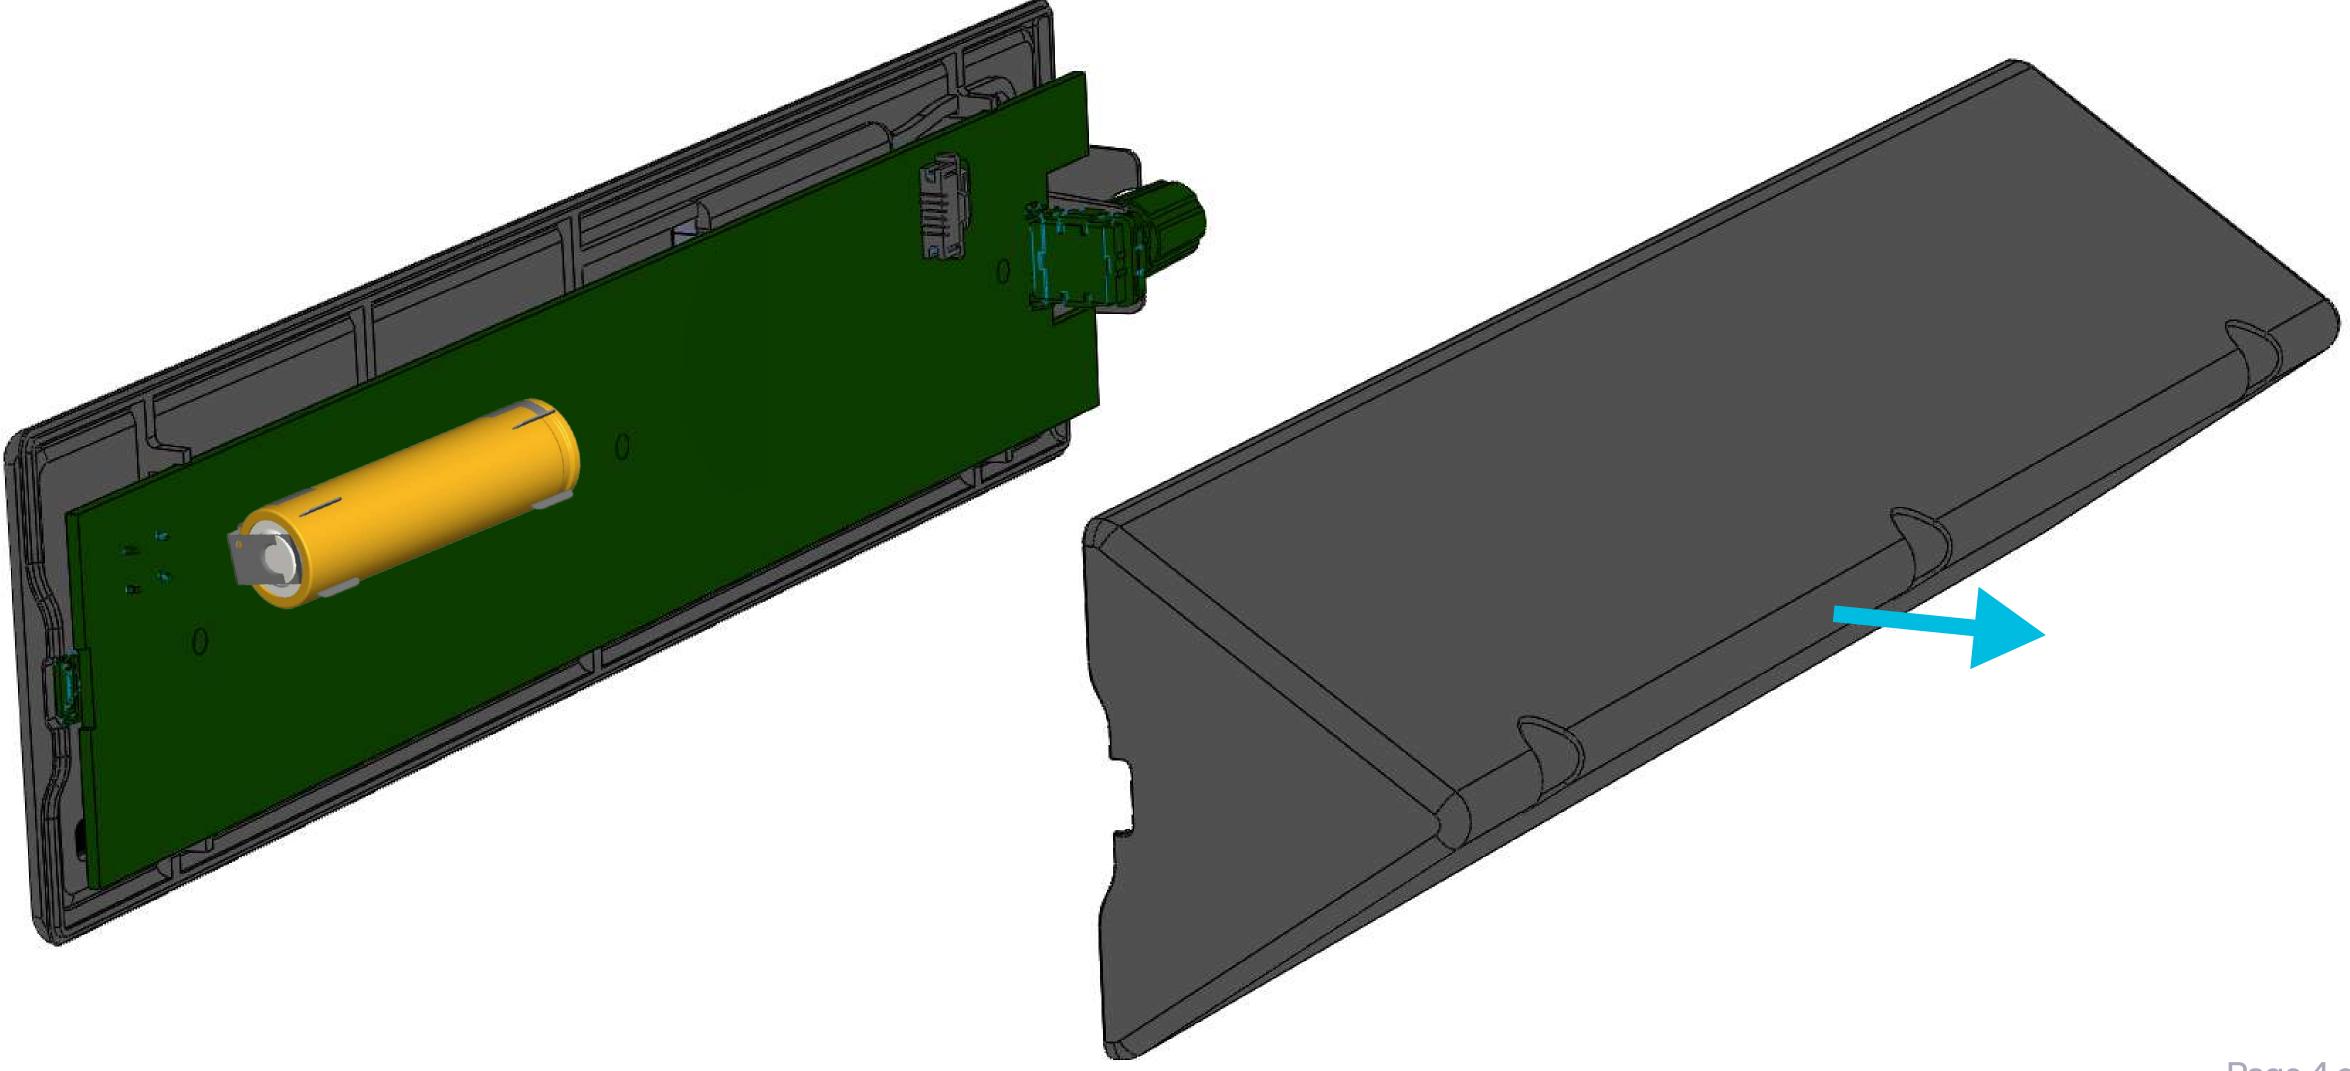

# Guide to disassembly











# Step 1 Gather the necessary tools





| 6 |   | 1 | 33 |
|---|---|---|----|
|   |   | 1 |    |
|   | 1 |   |    |
|   |   |   | TM |

Page 1 of 10

# Step 2 Remove the three screws with the screwdriver











# Step 3 Remove the three screws completely







| 1 |    |
|---|----|
|   |    |
|   | TM |
|   |    |

Page 3 of 10

# Step 4 Remove the shell of the case









# Step 5 Disconnect the cable from the membrane



5.1. Push the flap of the connector with both ends



5.2. Pull the membrane cable to the opposite direction of the connector

| 1 |    |
|---|----|
|   |    |
|   | TM |
|   |    |



# Step 6 Remove the battery from its slot









| 1 |    |
|---|----|
|   |    |
|   | TM |
|   |    |



#### 🕕 opl Step 7 Pull out the PCB by breaking the cable connection of the screen





| 6 |   | 1 |     |
|---|---|---|-----|
| ſ |   | - |     |
|   | 1 |   | 223 |
|   |   |   | TM  |

Page 7 de 10

# Step 8 Detach the membrane from the front of the case

8.1. Using the screwdriver, press on the membrane located in the slot of the front of the box.



8.2. Once unstuck, pull on the membrane to detach it completely from the front of the case