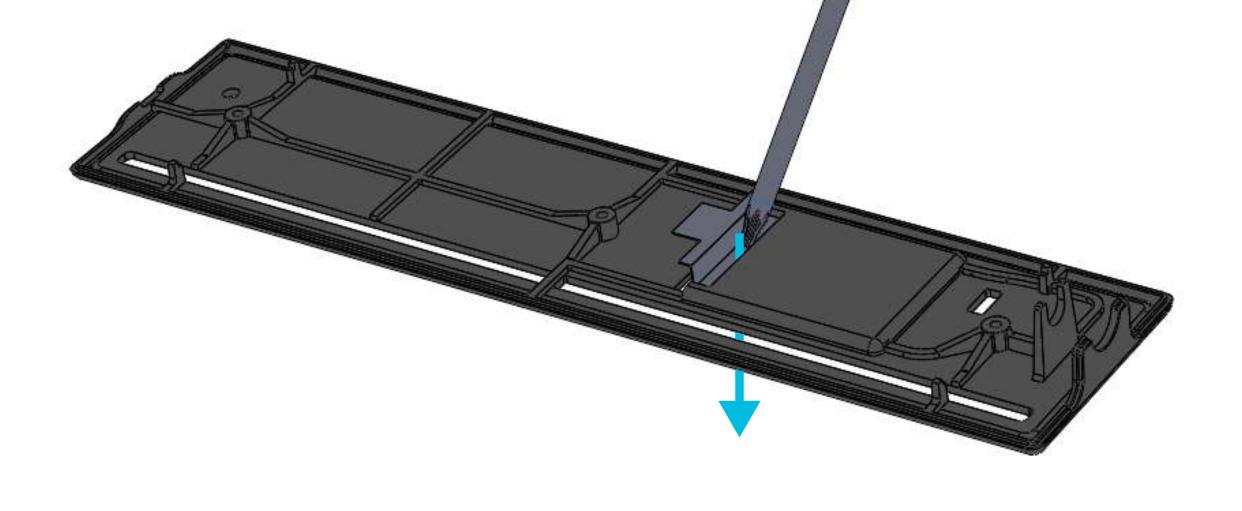

# Step 8 Detach the membrane from the front of the case

8.1. Using the screwdriver, press on the membrane located in the slot of the front of the box.

8.2. Once unstuck, pull on the membrane to detach it completely from the front of the case.