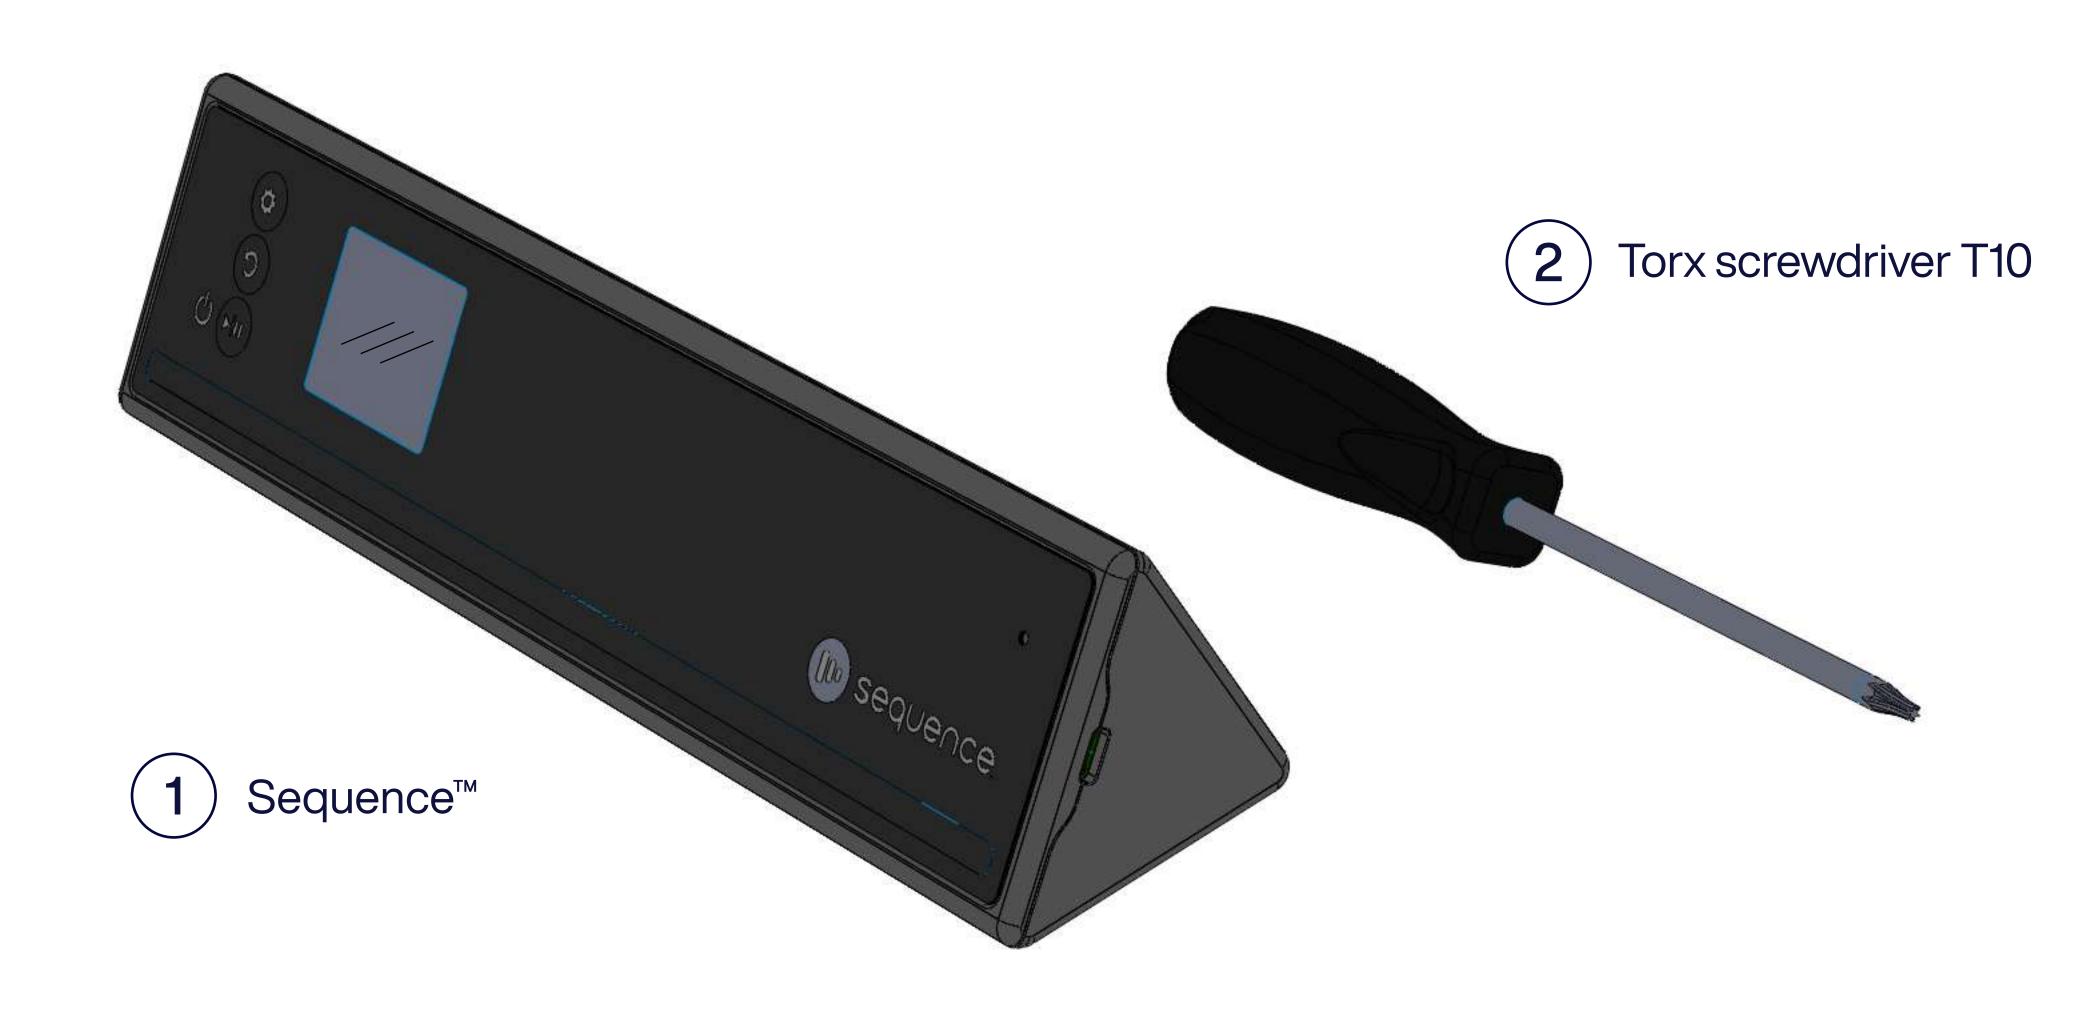

# Step 1 Gather the necessary tools

| 6 |   | 1 | 33 |
|---|---|---|----|
|   |   | 1 |    |
|   | 1 |   |    |
|   |   |   | TM |

Page 1 of 10