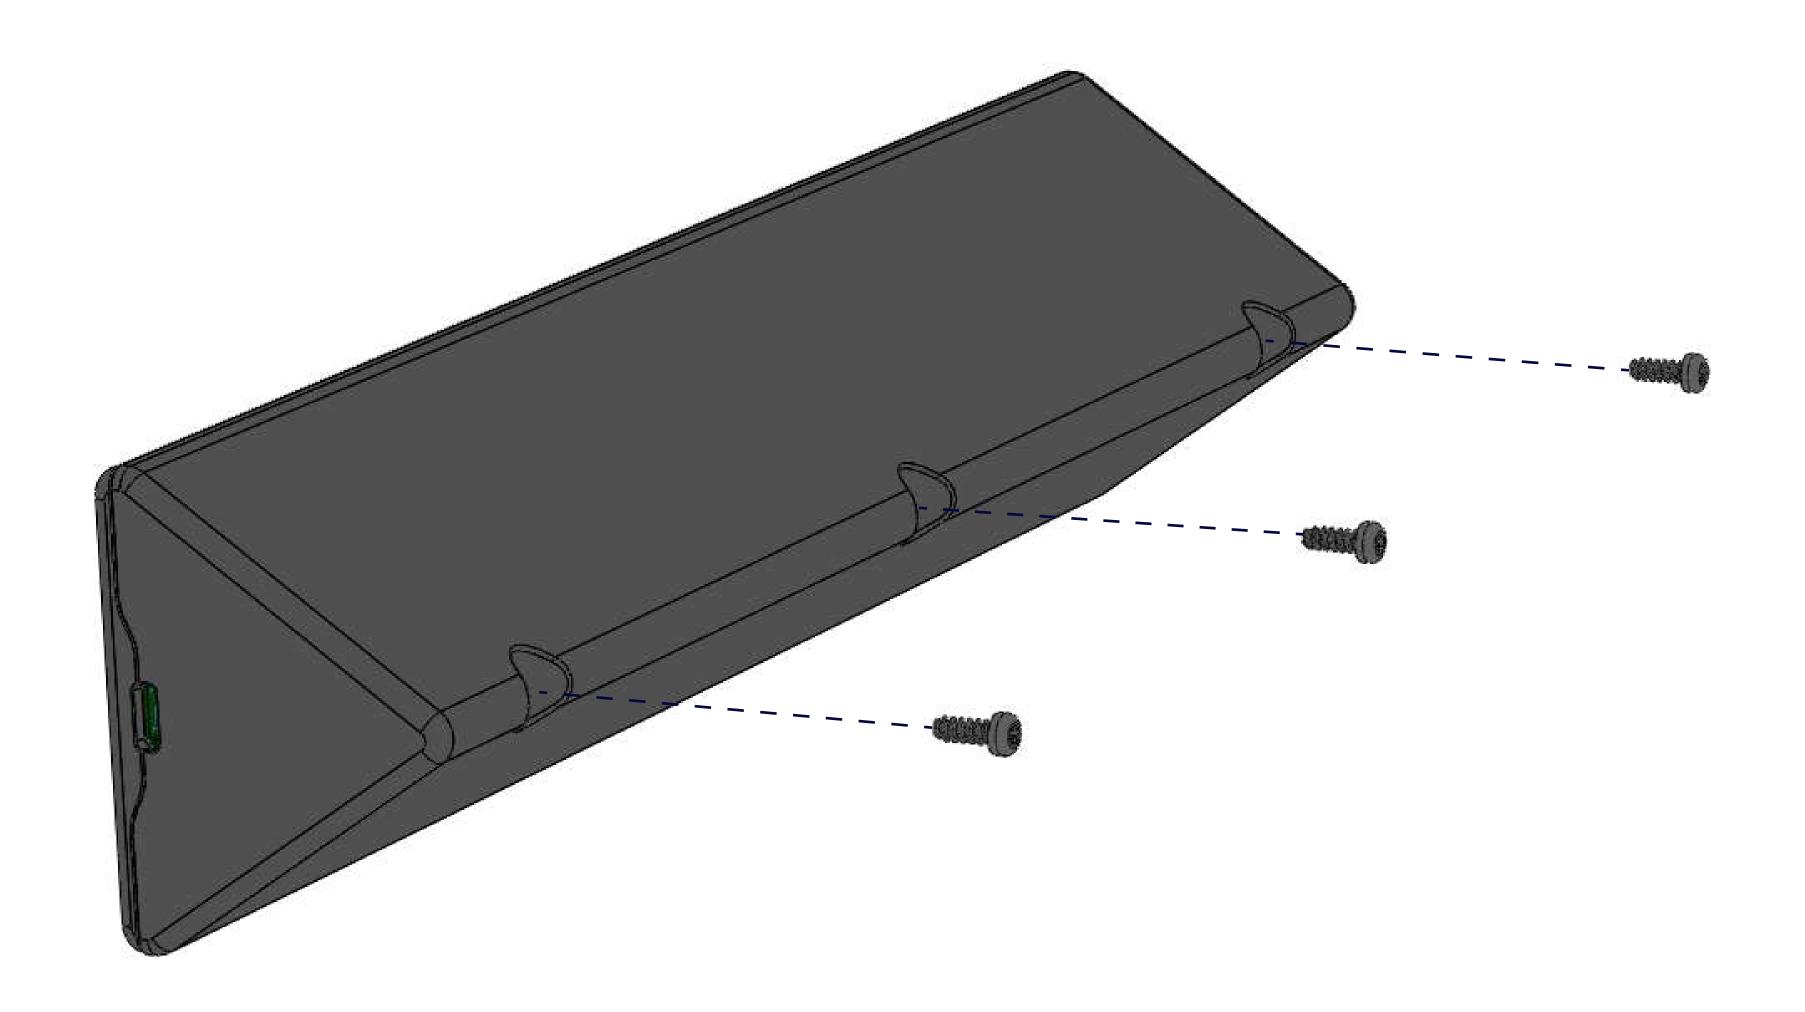

# Step 3 Remove the three screws completely

| 1 |    |
|---|----|
|   |    |
|   | TM |
|   |    |

Page 3 of 10