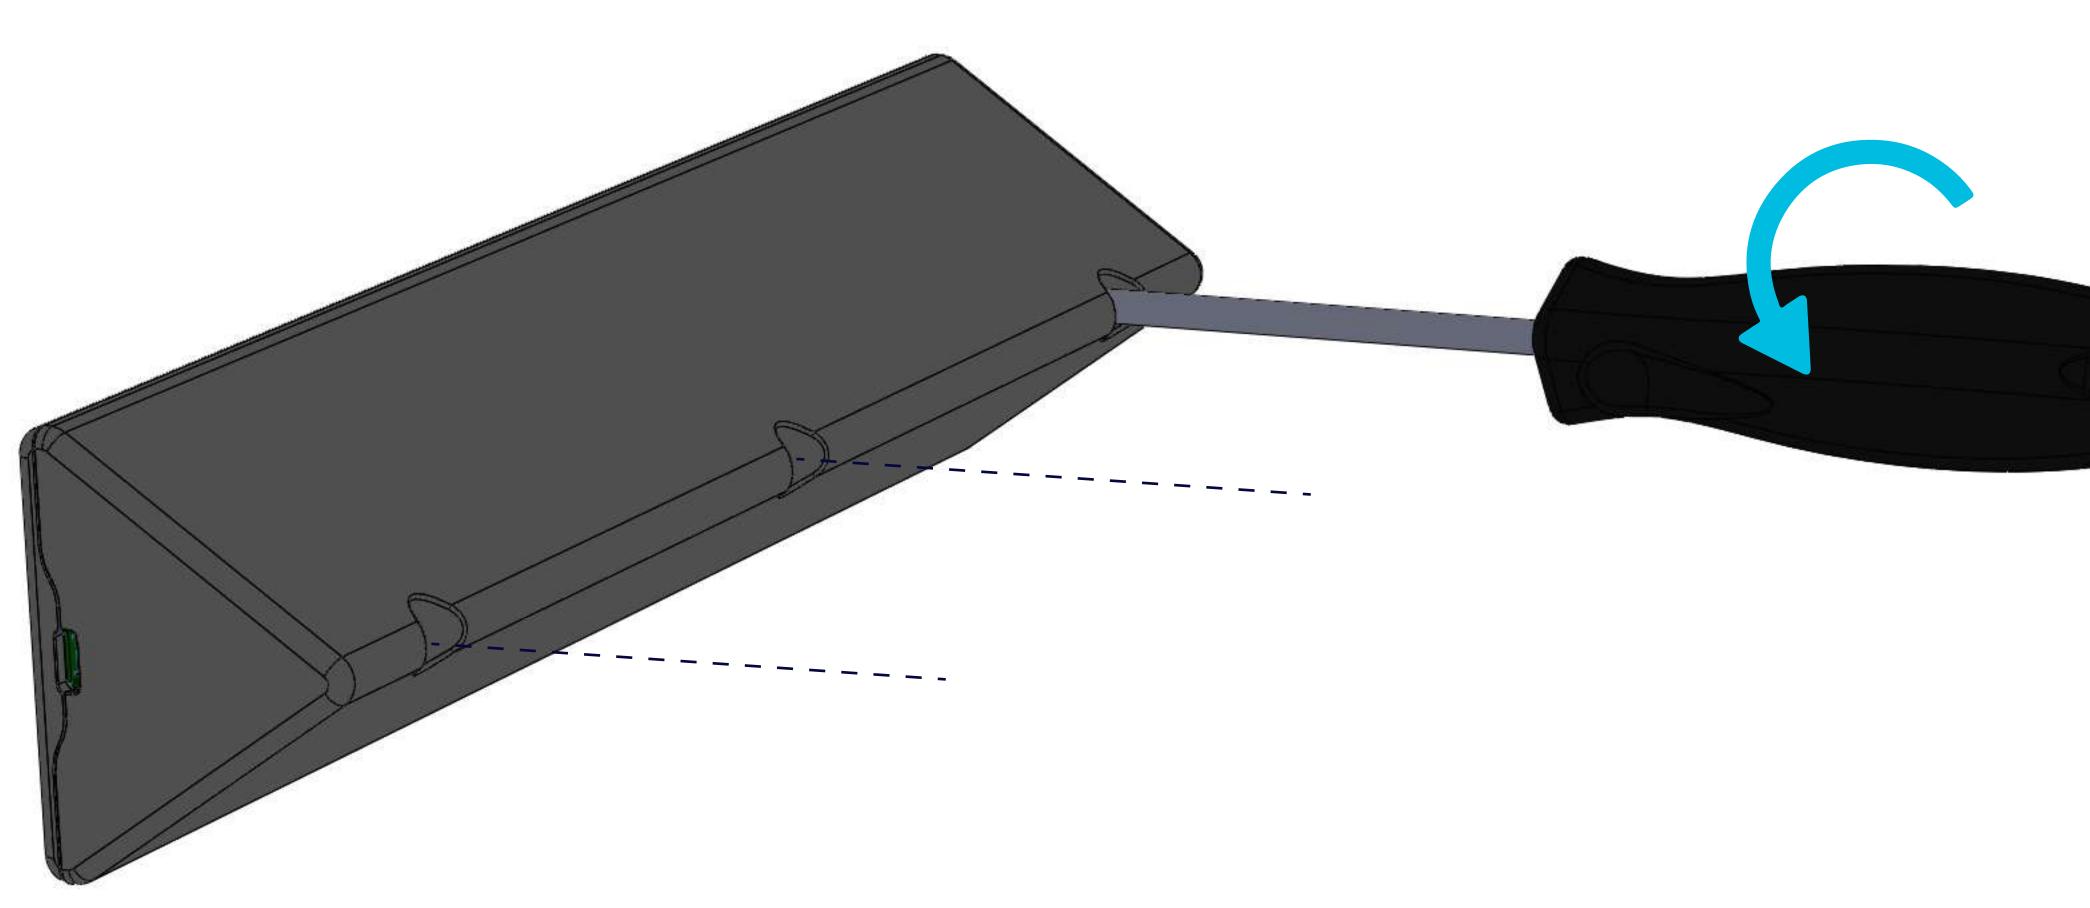

# Guide to disassembly











# Step 1 Gather the necessary tools





| 6 |   | 1 | 33 |
|---|---|---|----|
|   |   | 1 |    |
|   | 1 |   |    |
|   |   |   | TM |

Page 1 of 10

# Step 2 Remove the three screws with the screwdriver











# Step 3 Remove the three screws completely







| 1 |    |
|---|----|
|   |    |
|   | TM |
|   |    |

Page 3 of 10

# Step 4 Remove the shell of the case









# Step 5 Disconnect the cable from the membrane



5.1. Push the flap of the connector with both ends



5.2. Pull the membrane cable to the opposite direction of the connector

| 1 |    |
|---|----|
|   |    |
|   | TM |
|   |    |



# Step 6 Remove the battery from its slot









| 1 |    |
|---|----|
|   |    |
|   | TM |
|   |    |



#### 🕕 opl Step 7 Pull out the PCB by breaking the cable connection of the screen





| 6 |   | 1 |     |
|---|---|---|-----|
| ſ |   | - |     |
|   | 1 |   | 223 |
|   |   |   | TM  |

Page 7 de 10

# Step 8 Detach the membrane from the front of the case

8.1. Using the scr