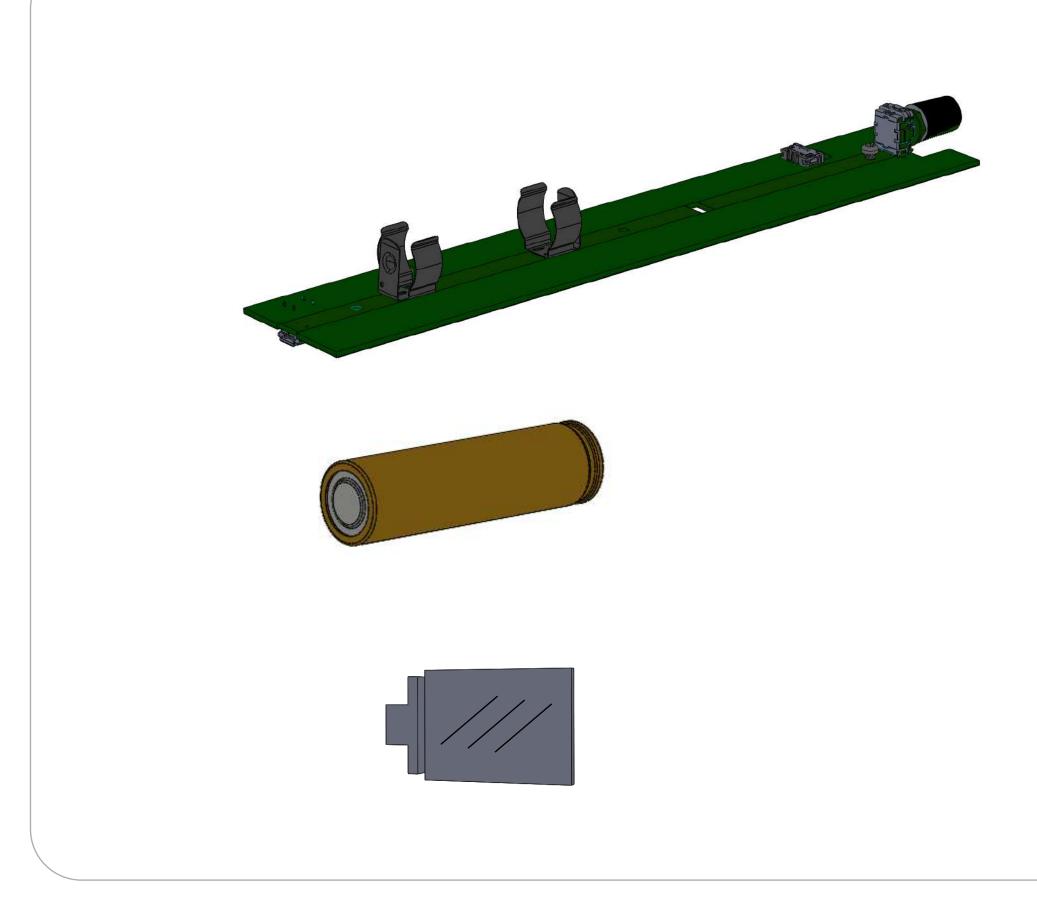

# Step 6 Remove the battery from its slot

| 1 |    |
|---|----|
|   |    |
|   | TM |
|   |    |

#### 🕕 opl Step 7 Pull out the PCB by breaking the cable connection of the screen

| 6 |   | 1 |     |
|---|---|---|-----|
| ſ |   | - |     |
|   | 1 |   | 223 |
|   |   |   | TM  |

Page 7 de 10