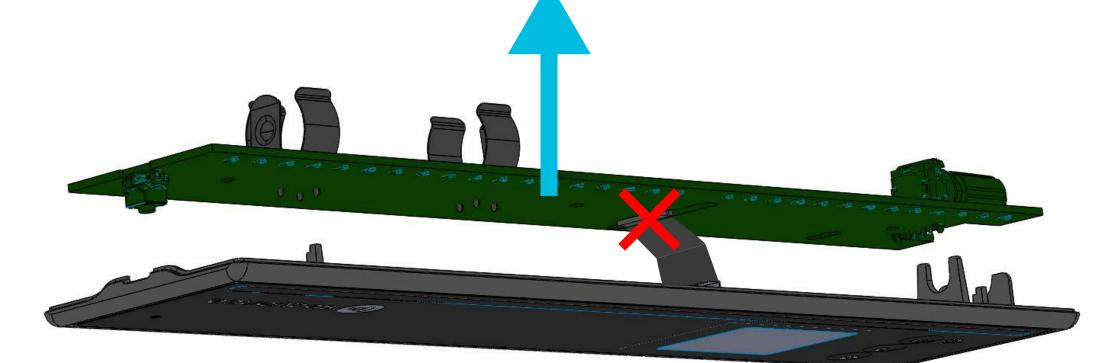

#### 🕕 opl Step 7 Pull out the PCB by breaking the cable connection of the screen

| 6 |   | 1 |     |
|---|---|---|-----|
| ſ |   | - |     |
|   | 1 |   | 223 |
|   |   |   | TM  |

Page 7 de 10